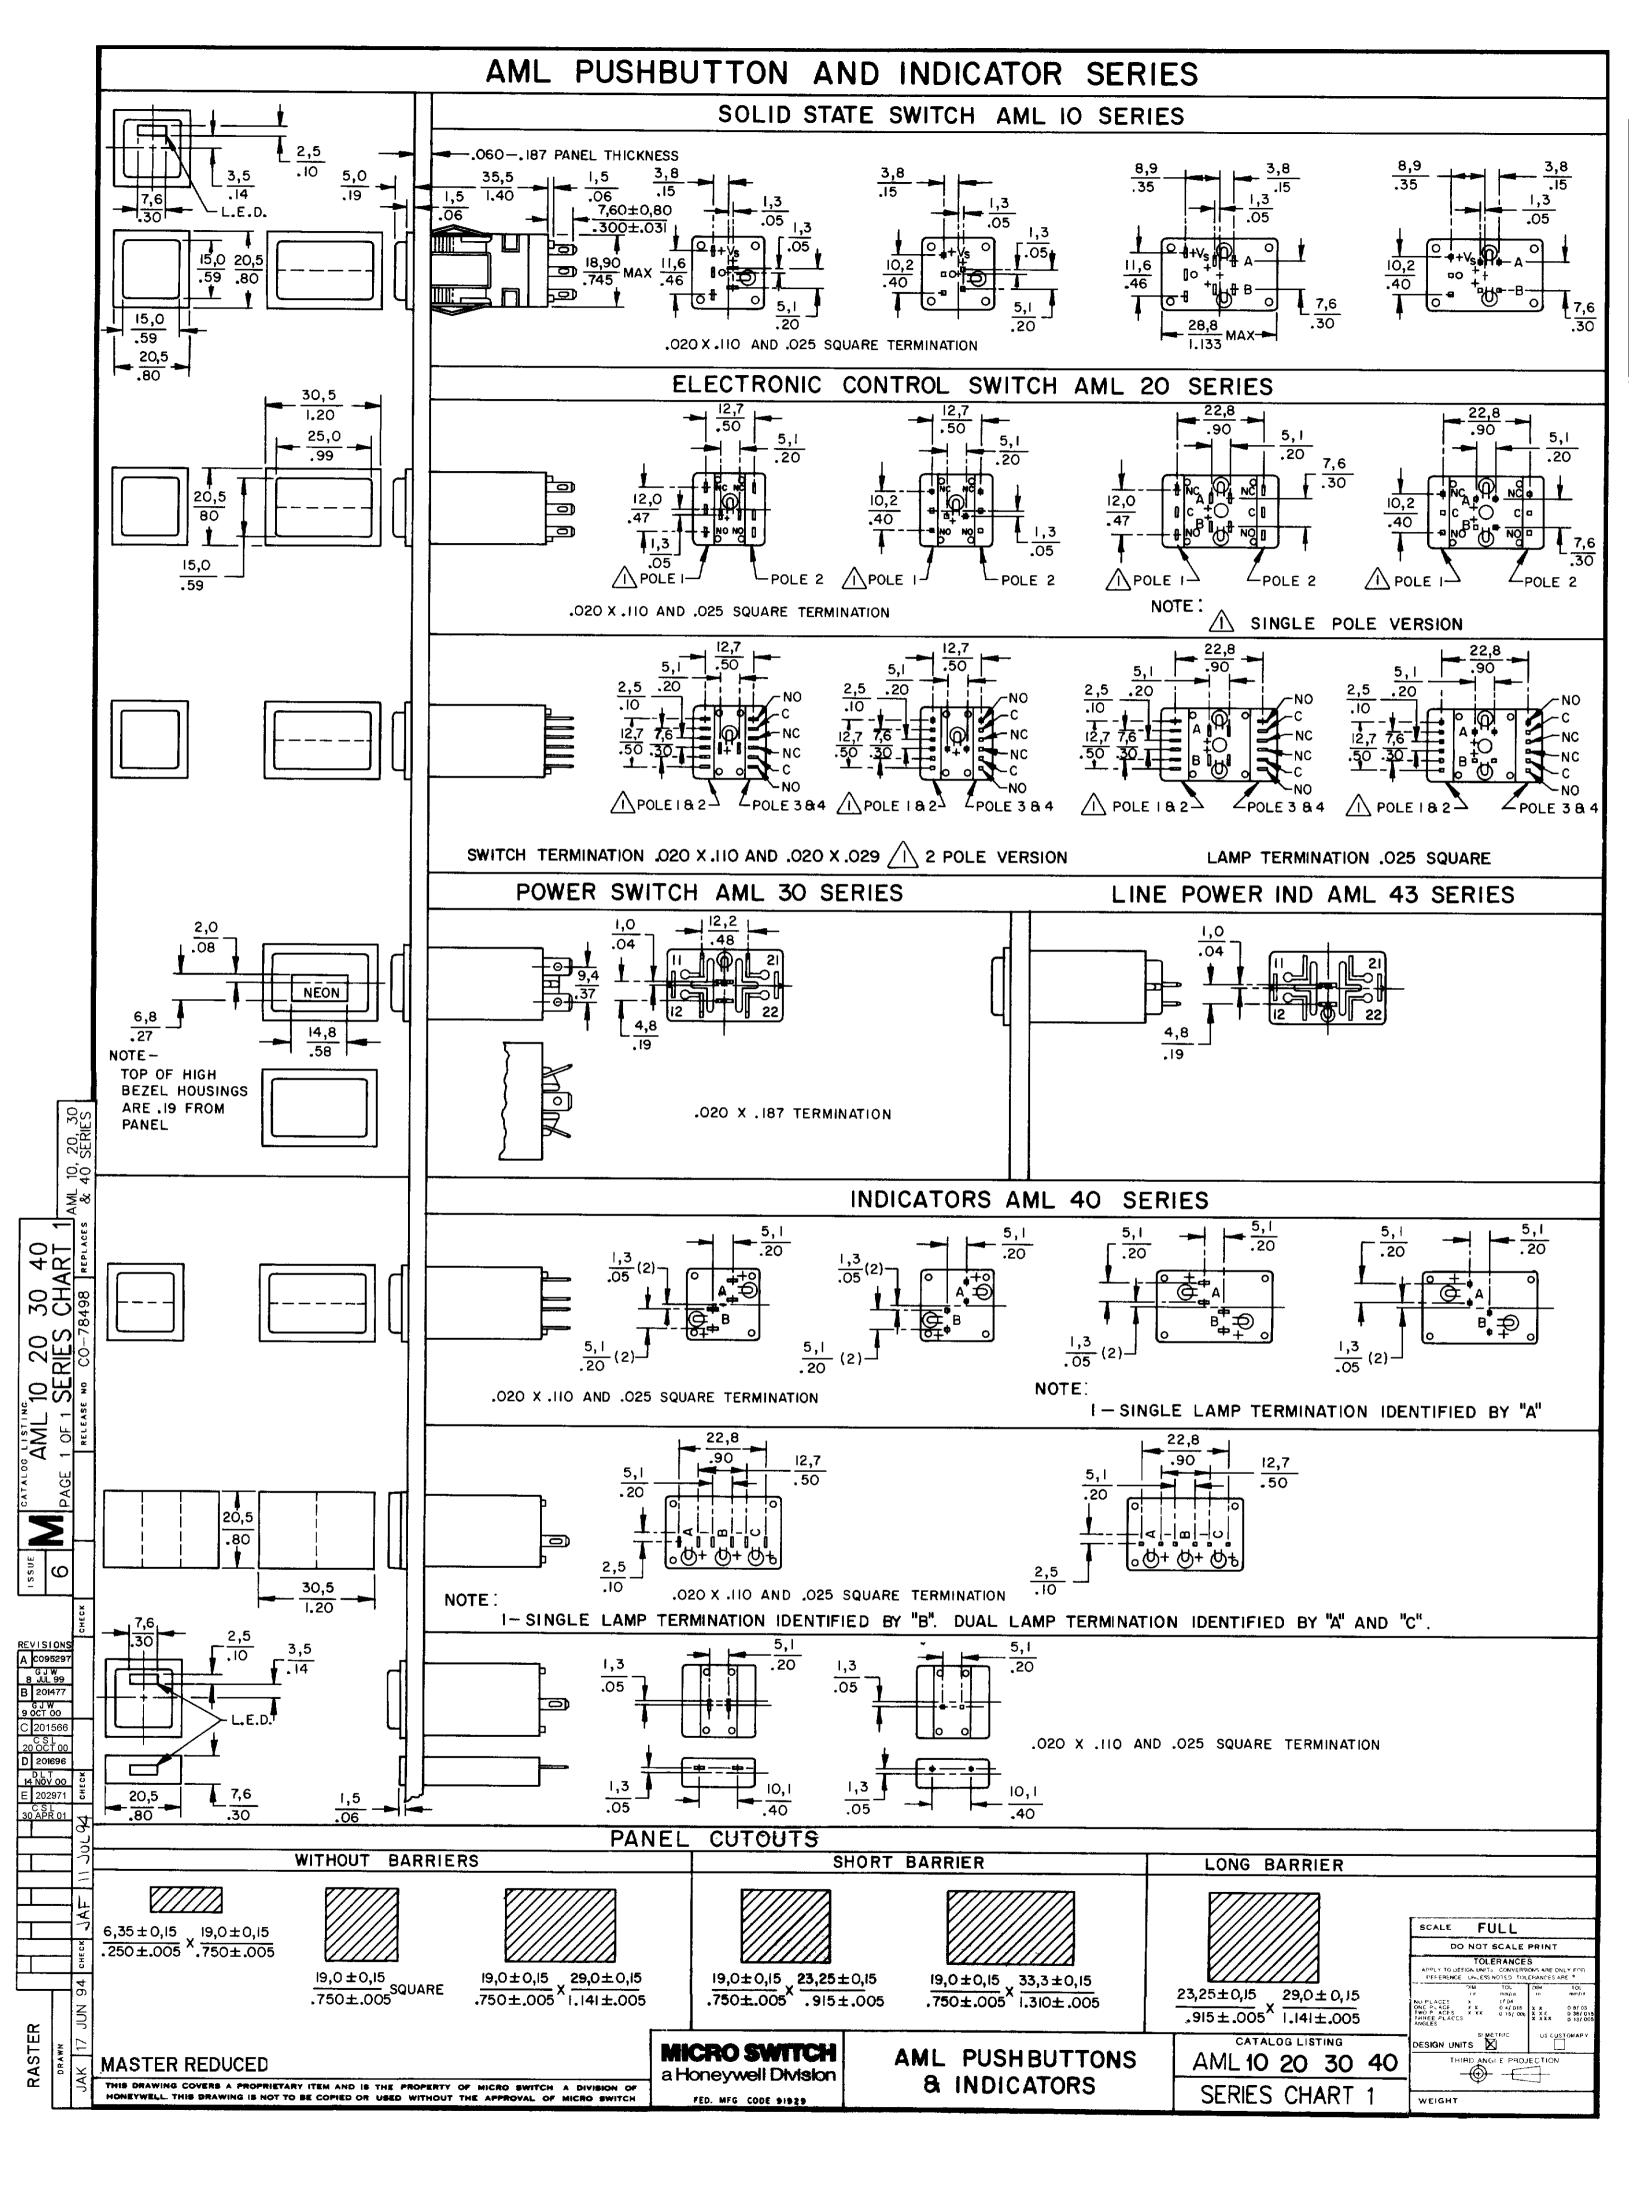

## AML22CBF2AA

Image Not Available

AML22 Series, Electronic Control Pushbutton, Square, Standard Bezel, Lighted, 1 LED, SPDT, Momentary Action, Snap in panel mount

### Features

• Identical to AML21 switches, except furnished with high efficiency LED display.

• Rectangular LED•s are flush with button surface, providing wide angle indication.

- Optional diode protection for LED•s.
- 5 thru 24 Vdc LED devices have an internal resistor to maintain current at nominal 20 mA.
- UL recognized, CSA certified.
- LED circuit independent of switch circuit.

#### Notice

Button caps for MICRO SWITCH<sup>™</sup> AML Pushbuttons are sold separately. Please see the links at the left for information on the buttons caps and other AML accessories.

| Product Specifications                |                                                                   |
|---------------------------------------|-------------------------------------------------------------------|
| Product Type                          | MICRO SWITCH <sup>™</sup> Pushbutton                              |
| Housing Type                          | Square                                                            |
| Circuitry                             | SPDT                                                              |
| Action                                | Momentary Action                                                  |
| Mounting                              | Snap-in Panel                                                     |
| Lamp Type                             | Lighted, 1 LED                                                    |
| Termination                           | .110 x .020 (Solder or Quick-<br>Connect)                         |
| Ampere/Voltage Range (Resistive Load) | 0.4-2 A @ 0.5 -250 Vac,0.4-2 A @ 0.5-30 Vdc,0.4-3 A @ 0.5-125 Vac |
| LED/Lamp/Neon Voltage                 | 24 V                                                              |
| LED/Neon Color                        | Red                                                               |
| Comment                               | use AML52 button                                                  |
| Availability                          | Global                                                            |
| UNSPSC Code                           | 30211913                                                          |
| UNSPSC Commodity                      | 30211913 Push button switches                                     |
| Series Name                           | AML22                                                             |